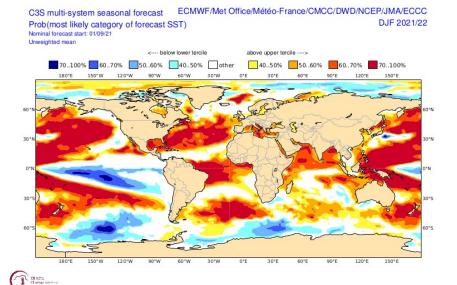

# Impact of these climate drivers for the coming months: temperature anomalies

Nominal forecast start: 01/09/21