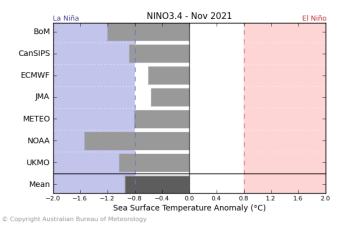

### **Climate drivers: ENSO latest forecast**

La Ninã threshold is likely (50-70%) to be exceeded from november until the end of the year.