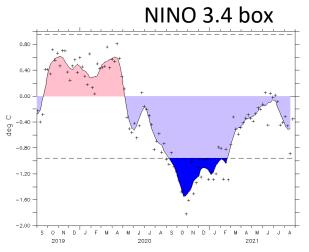

### Climate drivers : ENSO (pacific)

Data: BOM SST Climatology baseline: 1961 to 1990 © Commonwealth of Australia 2021, Australian Bureau of Meteorology

Weekly average: 12 September 2021 http://www.bom.gov.au/climate Created: 13/09/2021 ENSO currently neutral but recent cooling observed in the Pacific

### **Climate drivers: ENSO latest forecast**

La Ninã threshold is likely (50-70%) to be exceeded from november until the end of the year.