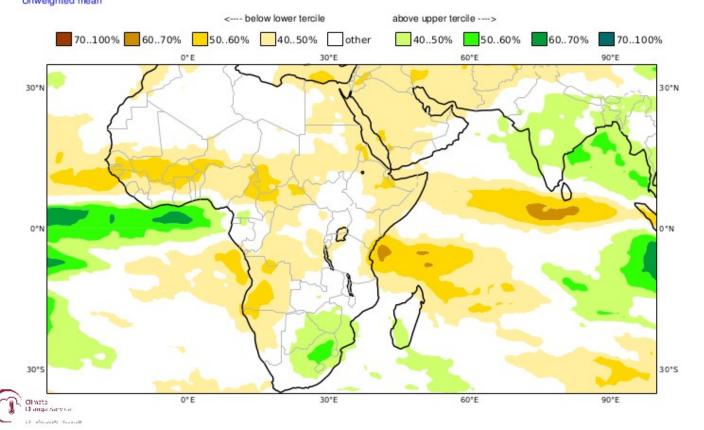

# Impact of these climate drivers for the coming months: rainfall anomalies

Nominal forecast start: 01/09/21 Unweighted mean