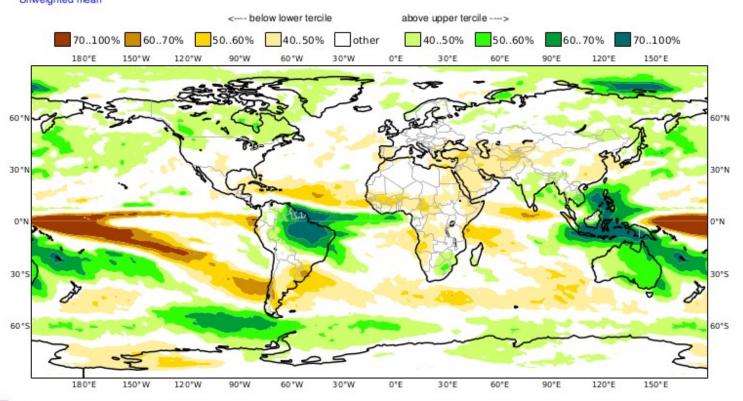

# Impact of these climate drivers for the coming months: rainfall anomalies

Nominal forecast start: 01/09/21 Unweighted mean