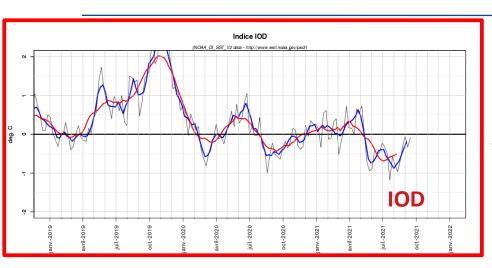

### Climate drivers: IOD/SIOD (Indian Ocean)

Negative IOD event observed during last winter season (JJA). Peak of the event in august. Currently weakening (values back in neutral conditions recently).

SIOD currently neutral

#### Climate drivers: IOD/SIOD latest forecast

IOD back in neutral values by oct-nov. Positive SIOD event likely by the end of the year.