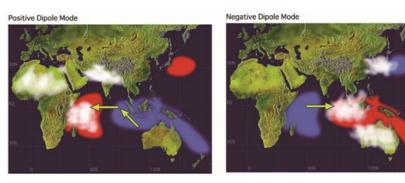

#### IOD/SIOD in the Indian ocean

### Climate drivers: IOD/SIOD (Indian Ocean)

Negative IOD event observed during last winter season (JJA). Peak of the event in august. Currently weakening (values back in neutral conditions recently).

SIOD currently neutral

#### Climate drivers: IOD/SIOD latest forecast

IOD back in neutral values by oct-nov. Positive SIOD event likely by the end of the year.