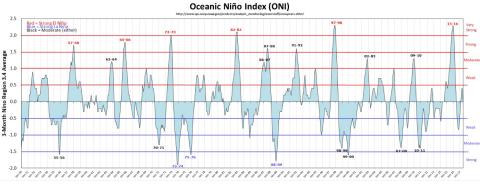

### Climate drivers : ENSO (pacific)

Data: BOM SST Climatology baseline: 1961 to 1990 © Commonwealth of Australia 2021, Australian Bureau of Meteorology

Weekly average: 12 September 2021 http://www.bom.gov.au/climate Created: 13/09/2021 ENSO currently neutral but recent cooling observed in the Pacific

### **Climate drivers: ENSO latest forecast**

La Ninã threshold is likely (50-70%) to be exceeded from november until the end of the year.