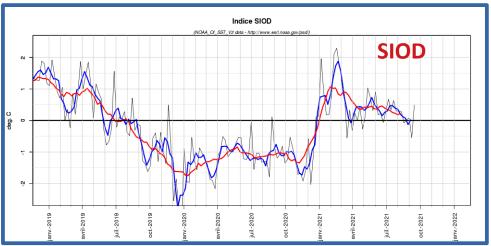

### Climate drivers: IOD/SIOD (Indian Ocean)

Negative IOD event observed during last winter season (JJA). Peak of the event in august. Currently weakening (values back in neutral conditions recently).

SIOD currently neutral