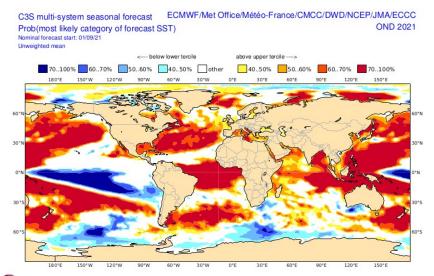

# Impact of these climate drivers for the coming months: rainfall anomalies

Nominal forecast start: 01/09/21 Unweighted mean