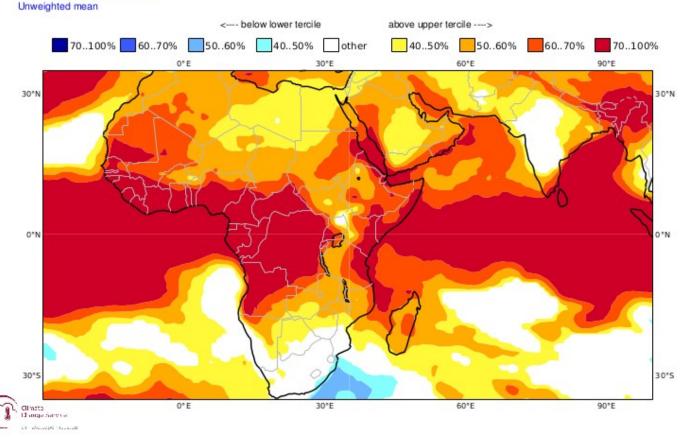

# Impact of these climate drivers for the coming months: temperature anomalies

Nominal forecast start: 01/09/21