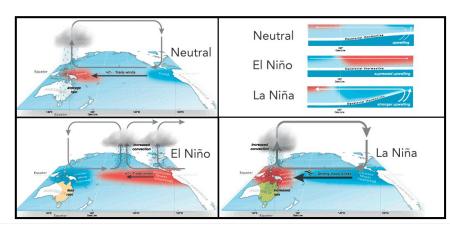

#### **ENSO** in the Pacific

### Climate drivers : ENSO (pacific)

Data: BOM SST Climatology baseline: 1961 to 1990 © Commonwealth of Australia 2021, Australian Bureau of Meteorology

Weekly average: 12 September 2021 http://www.bom.gov.au/climate Created: 13/09/2021 ENSO currently neutral but recent cooling observed in the Pacific

### **Climate drivers: ENSO latest forecast**

La Ninã threshold is likely (50-70%) to be exceeded from november until the end of the year.