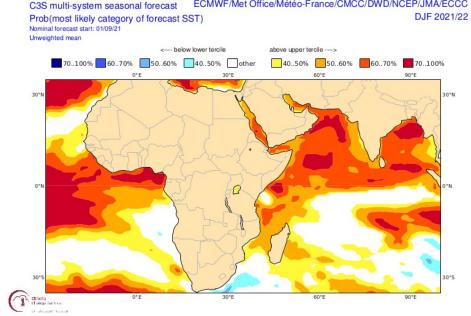

# Impact of these climate drivers for the coming months: rainfall anomalies

Nominal forecast start: 01/09/21 Unweighted mean