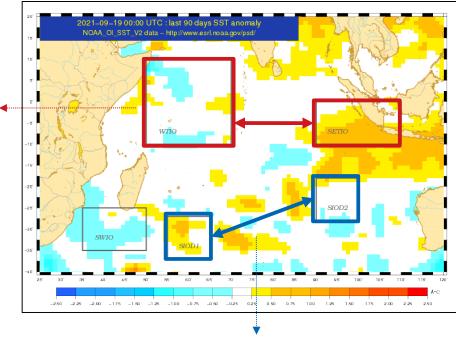

### Climate drivers: IOD/SIOD (Indian Ocean)

Negative IOD event observed during last winter season (JJA). Peak of the event in august. Currently weakening (values back in neutral conditions recently).

SIOD currently neutral

#### Climate drivers: IOD/SIOD latest forecast

IOD back in neutral values by oct-nov. Positive SIOD event likely by the end of the year.