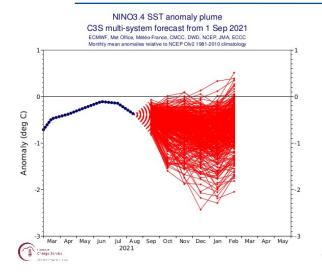

### **Climate drivers: ENSO latest forecast**

La Ninã threshold is likely (50-70%) to be exceeded from november until the end of the year.