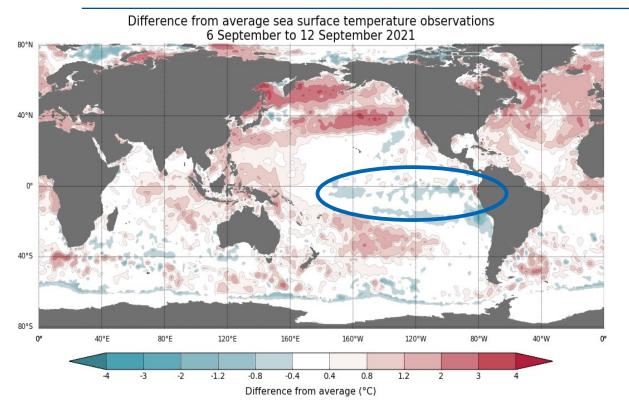

### Climate drivers : ENSO (pacific)

Data: BOM SST Climatology baseline: 1961 to 1990 © Commonwealth of Australia 2021, Australian Bureau of Meteorology

Weekly average: 12 September 2021 http://www.bom.gov.au/climate Created: 13/09/2021 ENSO currently neutral but recent cooling observed in the Pacific