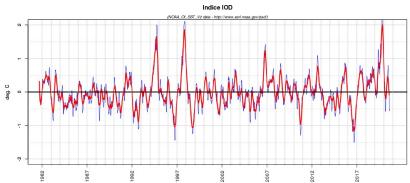

### Climate drivers: IOD/SIOD (Indian Ocean)

Negative IOD event observed during last winter season (JJA). Peak of the event in august. Currently weakening (values back in neutral conditions recently).

SIOD currently neutral

#### Climate drivers: IOD/SIOD latest forecast

IOD back in neutral values by oct-nov. Positive SIOD event likely by the end of the year.