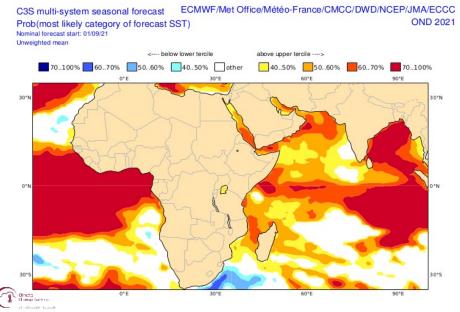

#### Climate drivers: IOD/SIOD latest forecast

IOD back in neutral values by oct-nov. Positive SIOD event likely by the end of the year.