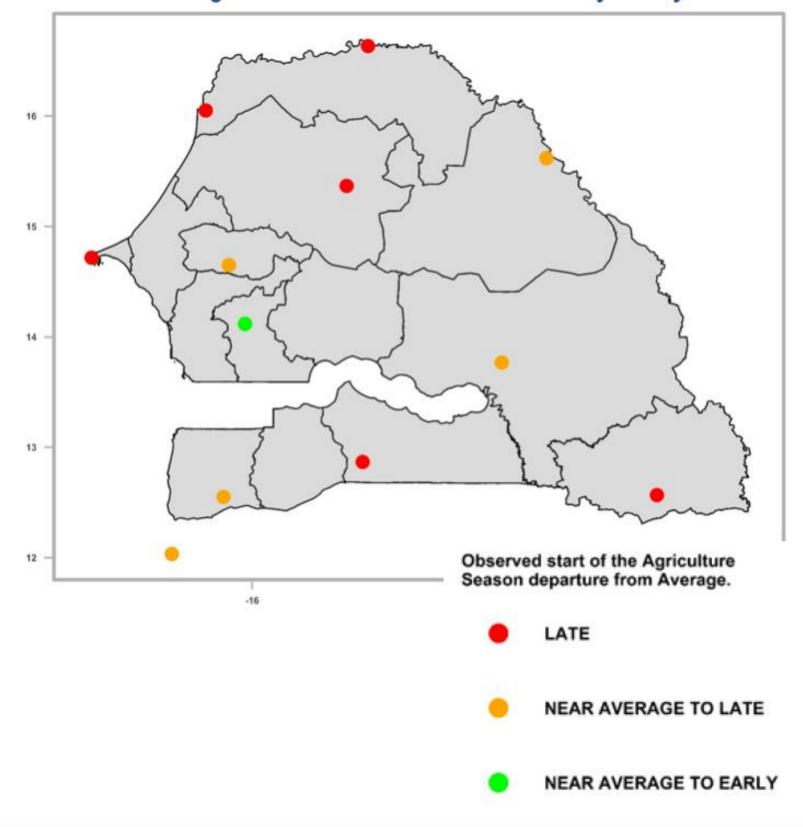

## Early Climate Information for the Agriculture Sector Case of Senegal

**NEAR AVERAGE TO LATE** 

NEAR AVERAGE TO EARLY

EARLY

#### Start of the Agriculture Season from January - July in 2021