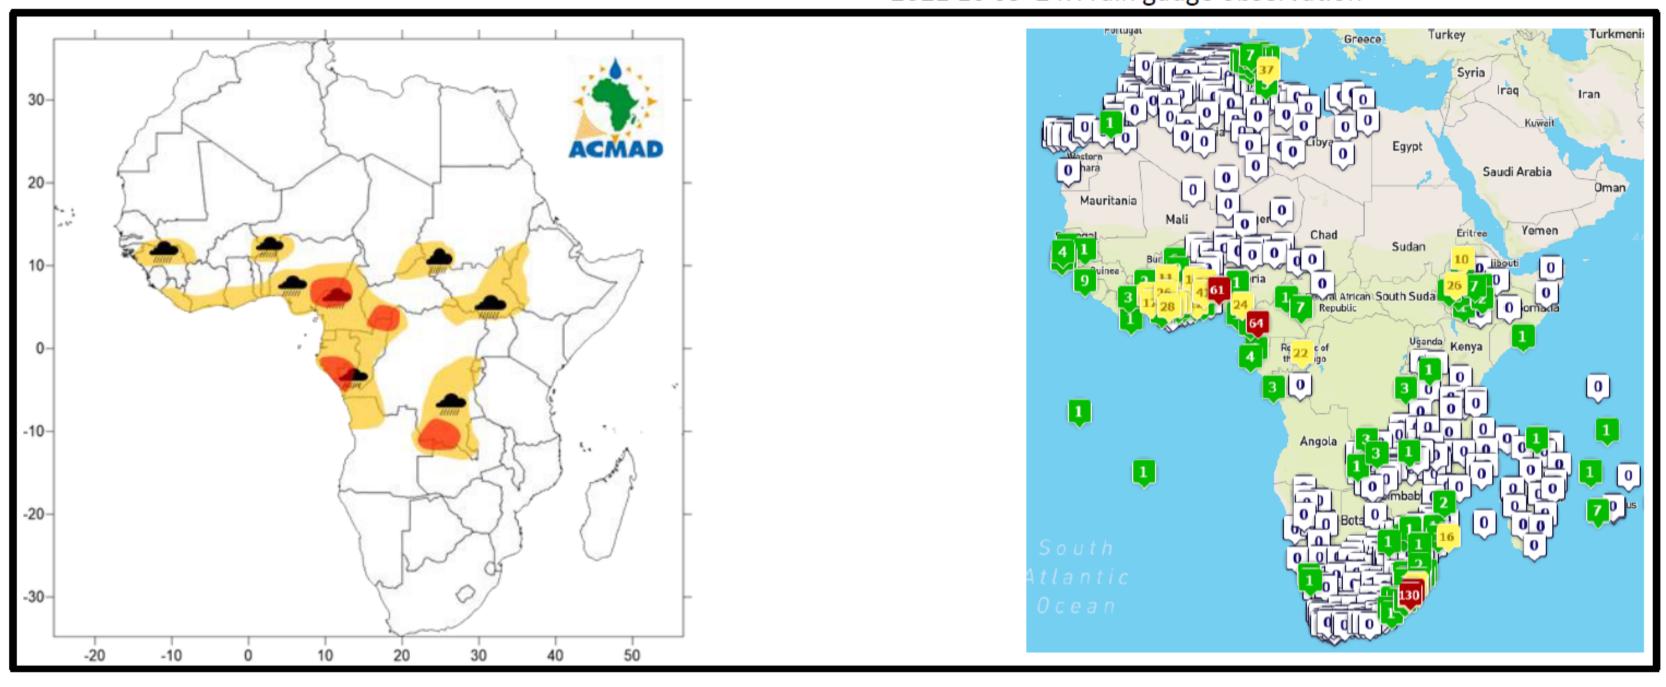

# Verification of High Impact precipitation forecasting with observations

Forecast issued on 2021 10 05 for 2021 10 05

2021 10 05 24H rain gauge observation

Data: Reports from GTS on 2021 10 06 at 06UTC

http://154.66.220.45:8080/thredds/fileServer/ACMAD/WWFD/verificationservice/OBS/ARCHIVE/RR24 20211006.html