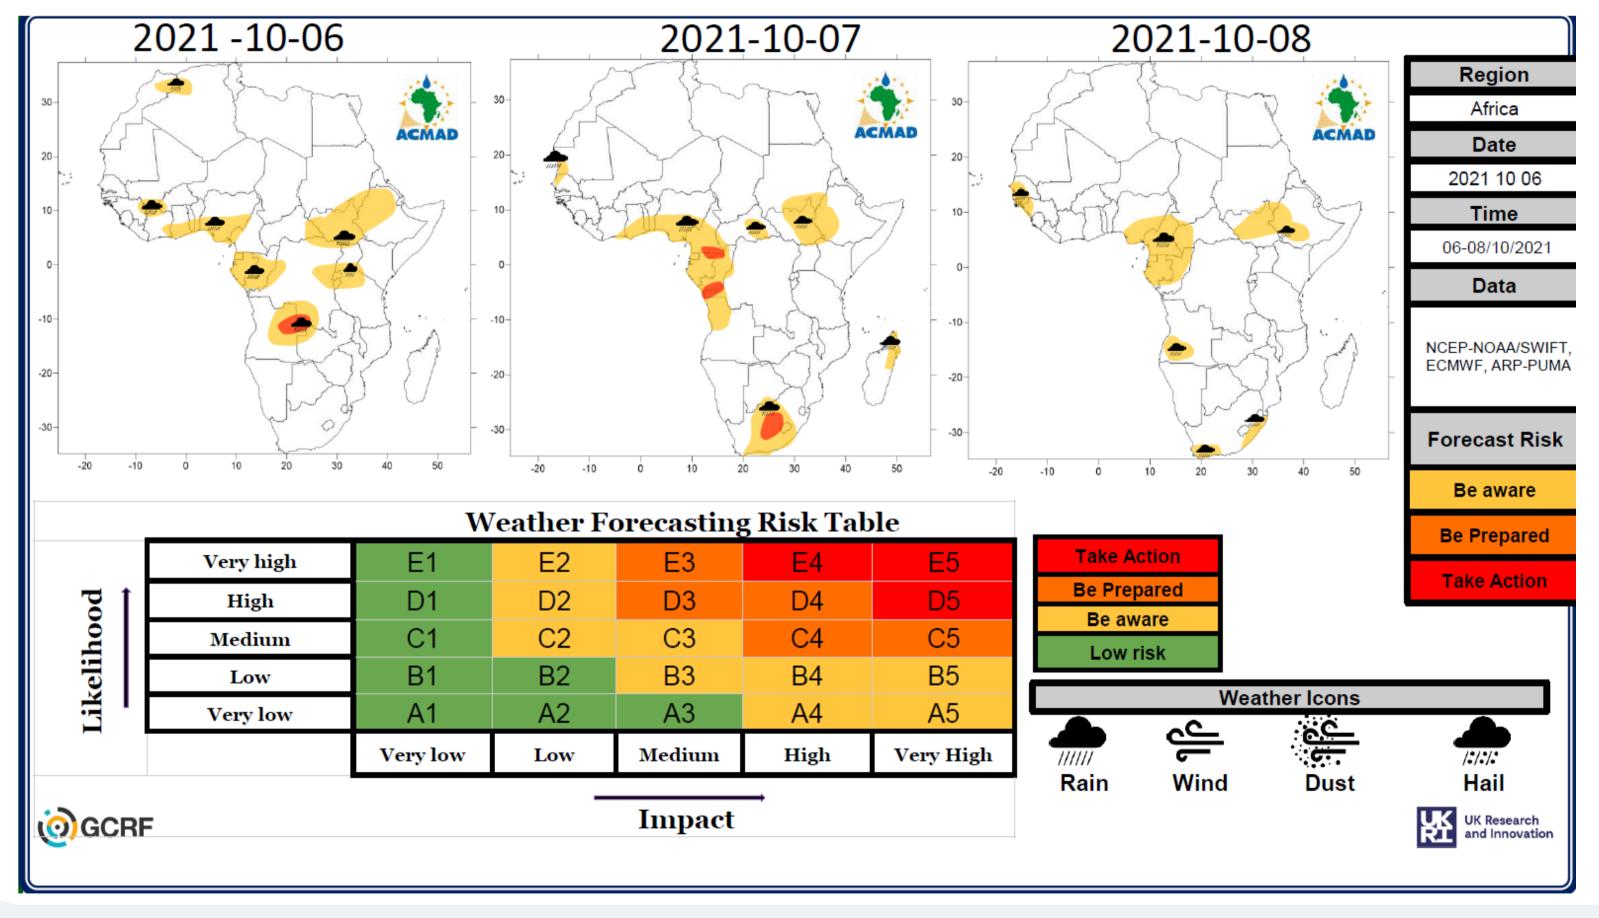

## SIDE EVENT:

Implementation of Global Framework for Climate Services in African countries and Regions



Room: South African Pavillo

Time 10h00-12h00 GMT

Date: NOVEMBER 02, 2021







High Impacts Weather & Climate Monitoring and forecasting for building resilience in Africa



INTRA-ACP CLIMATE SERVICES AND RELATED APPLICATIONS PROGRAMME



An initiative of the Organisation of African, Caribbean and Pacific States funded by the European Union

Godefroid NSHIMIRIMANS

ClimSA Thematic Expert

in godet mid wagmad or

## OUTLINE OF CONTENT

01 BRIEF POLICY

04 EARLY CLIMATE INFORMATION

02 HIGH IMPACT FORECAST

05 ACMAD PERSEPECTIVE

03 PRODUCT DEVELOPMENT

06 ACMAD CENTRE LINK TO RECS







































## High Impact Precipitation forecasting (Moderate to heavy )









# Verification of High Impact precipitation forecasting with observations

Forecast issued on 2021 10 05 for 2021 10 05

2021 10 05 24H rain gauge observation



Data: Reports from GTS on 2021 10 06 at 06UTC

http://154.66.220.45:8080/thredds/fileServer/ACMAD/WWFD/verificationservice/OBS/ARCHIVE/RR24 20211006.html







## **Product Development**









## Early Climate Information for the Agriculture Sector Case of Senegal





**NEAR AVERAGE TO LATE** 

NEAR AVERAGE TO EARLY

EARLY

#### Start of the Agriculture Season from January - July in 2021









### **ACMAD PERSPECTIVE**

## **ACMAD Continental Multi-Hazard Advisory Centre**













#### **ACMAD PERSPECTIVE**

## **ACMAD Continental Multi-Hazard Advisory Centre**











INTRA-ACP CLIMATE SERVICES AND RELATED