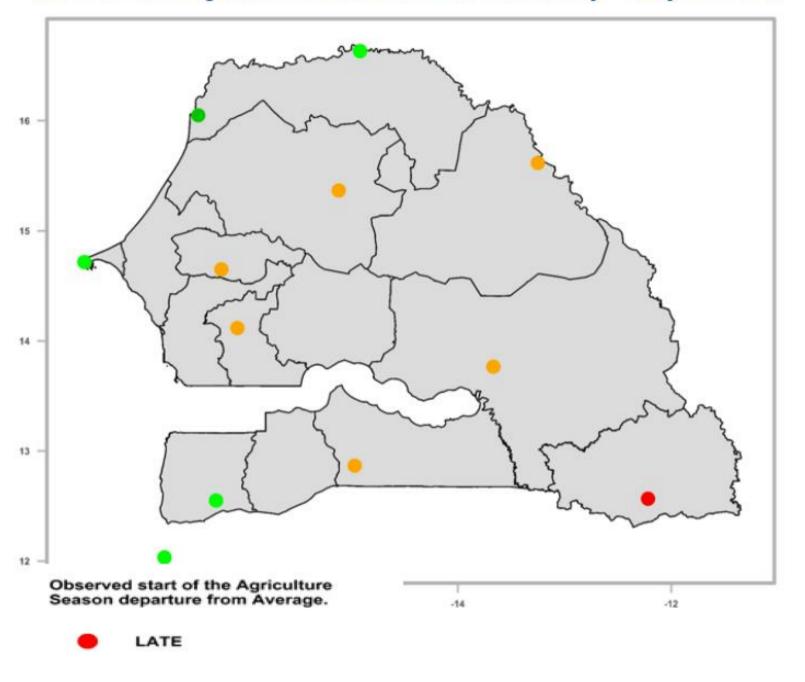

## Early Climate Information for the Agriculture Sector Case of Senegal

**NEAR AVERAGE TO LATE** 

NEAR AVERAGE TO EARLY

EARLY

#### Start of the Agriculture Season from January - July in 2021