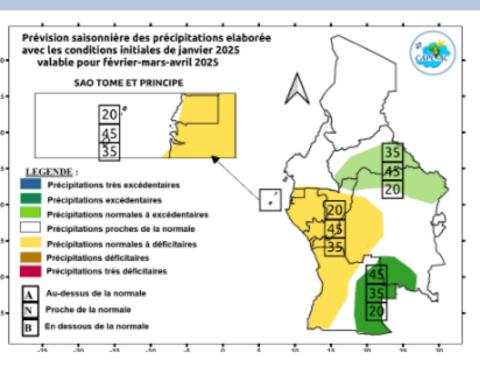

### Centre d'Application et de Prévision Climatologique de l'Afrique Centrale



\*\*\*\*\*

# NINETEENH AFRICAN CONTINENTAL CLIMATE OUTLOOK FORUM (ACCOF19)

Climate assessment for JFMA 2025 and Outlook for JJAS 2025 over Central Africa

May 30, 2025 Online

Contact : contact@capc-ac.net



### PRESENTATION PLAN



- I. CLIMATE ASSESSMENT FOR JFM AND FMA 2025
- II CLIMATOLOGICAL SITUATION FOR JJA AND JAS SEASONS
- III. DRIVERS AND OUTLOOK PREDICTIONS FOR JJA AND JAS 2025





### I. CLIMATE ASSESSMENT FOR JFM AND FMA 2025



#### **CLIMATE ASSESSMENT FOR JFM 2025**







#### zlev 0.0 meters Time Jan-Mar 2025





### **CLIMATE ASSESSMENT FOR FMA 2025**













## II CLIMATOLOGICAL SITUATION FOR JJA AND JAS SEASONS IN CENTRAL AFRICA REGION



### **CLIMATOLOGICAL SITUATION FOR JJA AND JAS**











## DRIVERS AND OUTLOOK PREDICTIONS FOR JJA AND JAS 2025



### DRIVERS FOR JJA AND JAS 2025 (INDIVIDUAL MODEL)







Base period: 1981-2018

Issued: 28/05/2025

© Commonwealth of Australia 2025, Australian Bureau of Meteorology







### **DRIVERS FOR JJA 2025 (MULTI-MODELS)**













### **DRIVERS FOR JAS 2025 (MULTI-MODELS)**













#### **CONSOLIDATED PRECIPITATION FORECASTS**









### **CONSOLIDATED TEMPERATURE FORECASTS**









### Centre d'Application et de Prévision Climatologique de l'Afrique Centrale



\*\*\*\*\*\*

### **Merci Pour votre Attention**

### Remerciements: