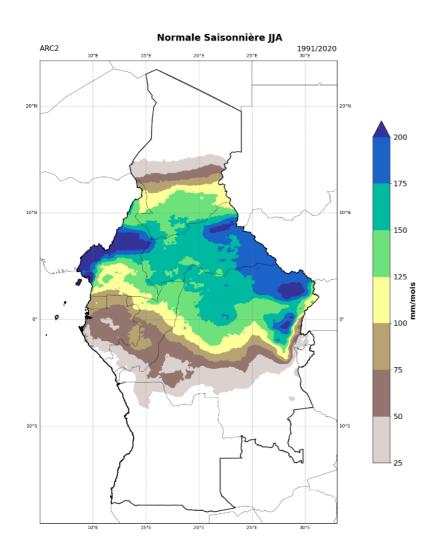

d'Application et de Prévision Climatologique de l'Afrique Centrale



\*\*\*\*\*

# NINETEENH AFRICAN CONTINENTAL CLIMATE OUTLOOK FORUM (ACCOF19)

Climate assessment for JFMA 2025 and Outlook for JJAS 2025 over Central Africa

May 30, 2025 Online

Contact : contact@capc-ac.net



### PRESENTATION PLAN



- I. CLIMATE ASSESSMENT FOR JFM AND FMA 2025
- II CLIMATOLOGICAL SITUATION FOR JJA AND JAS SEASONS
- III. DRIVERS AND OUTLOOK PREDICTIONS FOR JJA AND JAS 2025





### I. CLIMATE ASSESSMENT FOR JFM AND FMA 2025



#### **CLIMATE ASSESSMENT FOR JFM 2025**







#### zlev 0.0 meters Time Jan-Mar 2025





### **CLIMATE ASSESSMENT FOR FMA 2025**













## II CLIMATOLOGICAL SITUATION FOR JJA AND JAS SEASONS IN CENTRAL AFRICA REGION



### **CLIMATOLOGICAL SITUATION FOR JJA AND JAS**











## DRIVERS AND OUTLOOK PREDICTIONS FOR JJA AND JAS 2025



### DRIVERS FOR JJA AND JAS 2025 (INDIVIDUAL MODEL)







Base period: 1981-2018

Issued: 28/05/2025

© Commonwealth of Australia 2025, Australian Bureau of Meteorology







### **DRIVERS FOR JJA 2025 (MULTI-MODELS)**













### **DRIVERS FOR JAS 2025 (MULTI-MODELS)**













#### **CONSOLIDATED PRECIPITATION FORECASTS**









### **CONSOLIDATED TEMPERATURE FORECASTS**









### Centre d'Application et de Prévision Climatologique de l'Afrique Centrale



\*\*\*\*\*\*

### **Merci Pour votre Attention**

### Remerciements: