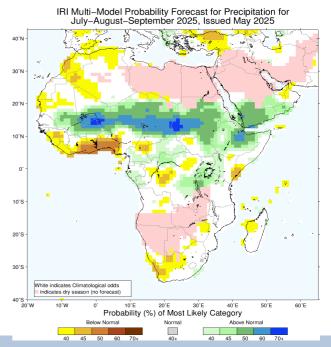

I CLIMATOLOGICAL SITUATION FOR JJA AND JAS SEASONS
- III. DRIVERS AND OUTLOOK PREDICTIONS FOR JJA AND JAS 2025





### I. CLIMATE ASSESSMENT FOR JFM AND FMA 2025



#### **CLIMATE ASSESSMENT FOR JFM 2025**







#### zlev 0.0 meters Time Jan-Mar 2025





### **CLIMATE ASSESSMENT FOR FMA 2025**













## II CLIMATOLOGICAL SITUATION FOR JJA AND JAS SEASONS IN CENTRAL AFRICA REGION



### **CLIMATOLOGICAL SITUATION FOR JJA AND JAS**











## DRIVERS AND OUTLOOK PREDICTIONS FOR JJA AND JAS 2025



### DRIVERS FOR JJA AND JAS 2025 (INDIVIDUAL MODEL)







Base period: 1981-2018

Issued: 28/05/2025

© Commonwealth of Australia 2025, Australian Bureau of Meteorology







### **DRIVERS FOR JJA 2025 (MULTI-MODELS)**













### **DRIVERS FOR JAS 2025 (MULTI-MODELS)**













#### **CONSOLIDATED PRECIPITATION FORECASTS**









### **CONSOLIDATED TEMPERATURE FORECASTS**









### Centre d'Application et de Prévision Climatologique de l'Afrique Centrale



\*\*\*\*\*\*

### **Merci Pour votre Attention**

### Remerciements: