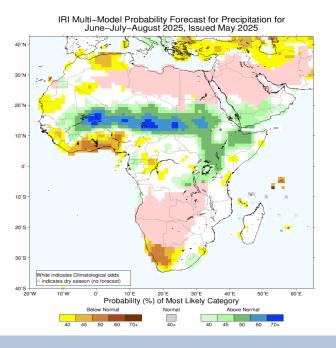

## DRIVERS AND OUTLOOK PREDICTIONS FOR JJA AND JAS 2025

#### **CONSOLIDATED PRECIPITATION FORECASTS**