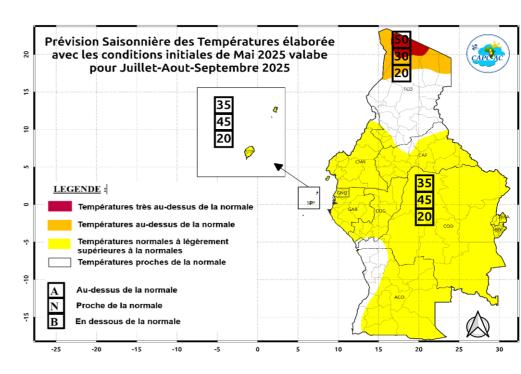

025





### I. CLIMATE ASSESSMENT FOR JFM AND FMA 2025



#### **CLIMATE ASSESSMENT FOR JFM 2025**







#### zlev 0.0 meters Time Jan-Mar 2025





### **CLIMATE ASSESSMENT FOR FMA 2025**













## II CLIMATOLOGICAL SITUATION FOR JJA AND JAS SEASONS IN CENTRAL AFRICA REGION



### **CLIMATOLOGICAL SITUATION FOR JJA AND JAS**











## DRIVERS AND OUTLOOK PREDICTIONS FOR JJA AND JAS 2025



### DRIVERS FOR JJA AND JAS 2025 (INDIVIDUAL MODEL)







Base period: 1981-2018

Issued: 28/05/2025

© Commonwealth of Australia 2025, Australian Bureau of Meteorology







### **DRIVERS FOR JJA 2025 (MULTI-MODELS)**













### **DRIVERS FOR JAS 2025 (MULTI-MODELS)**













#### **CONSOLIDATED PRECIPITATION FORECASTS**









### **CONSOLIDATED TEMPERATURE FORECASTS**









### Centre d'Application et de Prévision Climatologique de l'Afrique Centrale



\*\*\*\*\*\*

### **Merci Pour votre Attention**

### Remerciements: