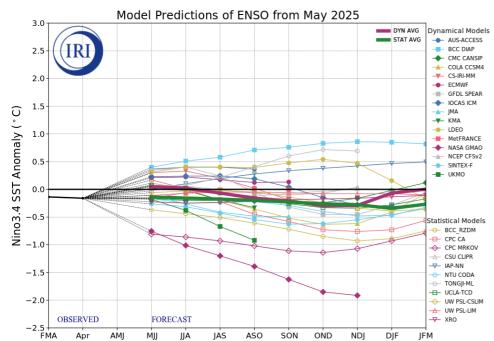

## DRIVERS AND OUTLOOK PREDICTIONS FOR JJA AND JAS 2025

### DRIVERS FOR JJA AND JAS 2025 (INDIVIDUAL MODEL)

Base period: 1981-2018

Issued: 28/05/2025

© Commonwealth of Australia 2025, Australian Bureau of Meteorology