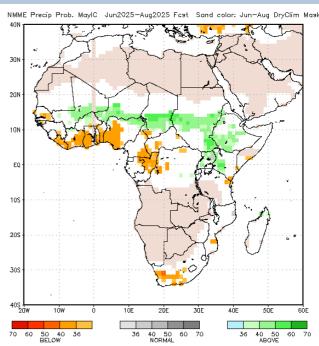

## DRIVERS AND OUTLOOK PREDICTIONS FOR JJA AND JAS 2025

#### **CONSOLIDATED PRECIPITATION FORECASTS**