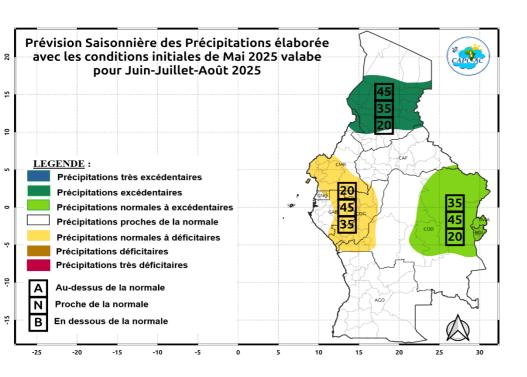

III. DRIVERS AND OUTLOOK PREDICTIONS FOR JJA AND JAS 2025





### I. CLIMATE ASSESSMENT FOR JFM AND FMA 2025



#### **CLIMATE ASSESSMENT FOR JFM 2025**







#### zlev 0.0 meters Time Jan-Mar 2025





### **CLIMATE ASSESSMENT FOR FMA 2025**













## II CLIMATOLOGICAL SITUATION FOR JJA AND JAS SEASONS IN CENTRAL AFRICA REGION



### **CLIMATOLOGICAL SITUATION FOR JJA AND JAS**











## DRIVERS AND OUTLOOK PREDICTIONS FOR JJA AND JAS 2025



### DRIVERS FOR JJA AND JAS 2025 (INDIVIDUAL MODEL)







Base period: 1981-2018

Issued: 28/05/2025

© Commonwealth of Australia 2025, Australian Bureau of Meteorology







### **DRIVERS FOR JJA 2025 (MULTI-MODELS)**













### **DRIVERS FOR JAS 2025 (MULTI-MODELS)**













#### **CONSOLIDATED PRECIPITATION FORECASTS**









### **CONSOLIDATED TEMPERATURE FORECASTS**









### Centre d'Application et de Prévision Climatologique de l'Afrique Centrale



\*\*\*\*\*\*

### **Merci Pour votre Attention**

### Remerciements: