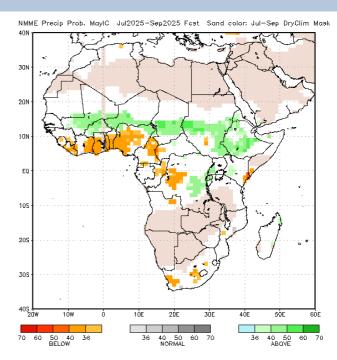

II CLIMATOLOGICAL SITUATION FOR JJA AND JAS SEASONS
- III. DRIVERS AND OUTLOOK PREDICTIONS FOR JJA AND JAS 2025





### I. CLIMATE ASSESSMENT FOR JFM AND FMA 2025



#### **CLIMATE ASSESSMENT FOR JFM 2025**







#### zlev 0.0 meters Time Jan-Mar 2025





### **CLIMATE ASSESSMENT FOR FMA 2025**













## II CLIMATOLOGICAL SITUATION FOR JJA AND JAS SEASONS IN CENTRAL AFRICA REGION



### **CLIMATOLOGICAL SITUATION FOR JJA AND JAS**











## DRIVERS AND OUTLOOK PREDICTIONS FOR JJA AND JAS 2025



### DRIVERS FOR JJA AND JAS 2025 (INDIVIDUAL MODEL)







Base period: 1981-2018

Issued: 28/05/2025

© Commonwealth of Australia 2025, Australian Bureau of Meteorology







### **DRIVERS FOR JJA 2025 (MULTI-MODELS)**













### **DRIVERS FOR JAS 2025 (MULTI-MODELS)**













#### **CONSOLIDATED PRECIPITATION FORECASTS**









### **CONSOLIDATED TEMPERATURE FORECASTS**









### Centre d'Application et de Prévision Climatologique de l'Afrique Centrale



\*\*\*\*\*\*

### **Merci Pour votre Attention**

### Remerciements: