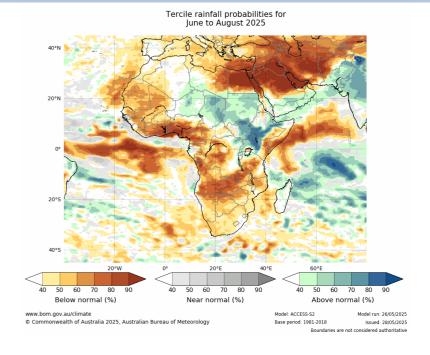

### DRIVERS FOR JJA AND JAS 2025 (INDIVIDUAL MODEL)

Base period: 1981-2018

Issued: 28/05/2025

© Commonwealth of Australia 2025, Australian Bureau of Meteorology