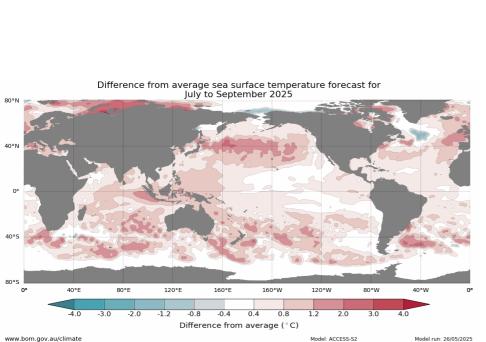

### DRIVERS FOR JJA AND JAS 2025 (INDIVIDUAL MODEL)

Base period: 1981-2018

Issued: 28/05/2025

© Commonwealth of Australia 2025, Australian Bureau of Meteorology