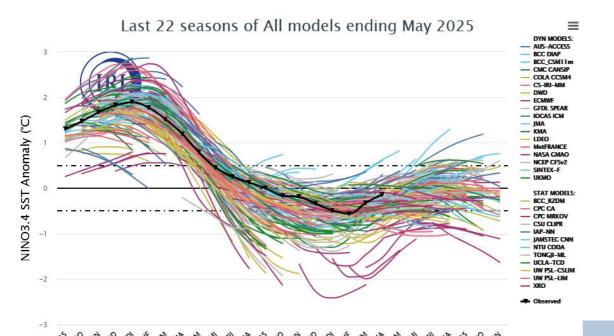

### DRIVERS FOR JJA AND JAS 2025 (INDIVIDUAL MODEL)

Base period: 1981-2018

Issued: 28/05/2025

© Commonwealth of Australia 2025, Australian Bureau of Meteorology