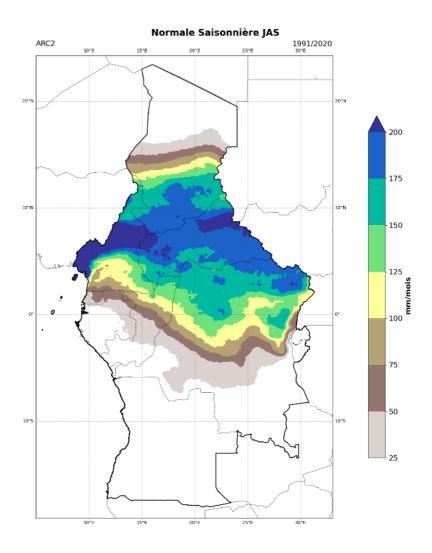

Application et de Prévision Climatologique de l'Afrique Centrale



\*\*\*\*\*

# NINETEENH AFRICAN CONTINENTAL CLIMATE OUTLOOK FORUM (ACCOF19)

Climate assessment for JFMA 2025 and Outlook for JJAS 2025 over Central Africa

May 30, 2025 Online

Contact : contact@capc-ac.net



### PRESENTATION PLAN



- I. CLIMATE ASSESSMENT FOR JFM AND FMA 2025
- II CLIMATOLOGICAL SITUATION FOR JJA AND JAS SEASONS
- III. DRIVERS AND OUTLOOK PREDICTIONS FOR JJA AND JAS 2025





### I. CLIMATE ASSESSMENT FOR JFM AND FMA 2025



#### **CLIMATE ASSESSMENT FOR JFM 2025**







#### zlev 0.0 meters Time Jan-Mar 2025





### **CLIMATE ASSESSMENT FOR FMA 2025**













## II CLIMATOLOGICAL SITUATION FOR JJA AND JAS SEASONS IN CENTRAL AFRICA REGION



### **CLIMATOLOGICAL SITUATION FOR JJA AND JAS**











## DRIVERS AND OUTLOOK PREDICTIONS FOR JJA AND JAS 2025



### DRIVERS FOR JJA AND JAS 2025 (INDIVIDUAL MODEL)







Base period: 1981-2018

Issued: 28/05/2025

© Commonwealth of Australia 2025, Australian Bureau of Meteorology







### **DRIVERS FOR JJA 2025 (MULTI-MODELS)**













### **DRIVERS FOR JAS 2025 (MULTI-MODELS)**













#### **CONSOLIDATED PRECIPITATION FORECASTS**









### **CONSOLIDATED TEMPERATURE FORECASTS**









### Centre d'Application et de Prévision Climatologique de l'Afrique Centrale



\*\*\*\*\*\*

### **Merci Pour votre Attention**

### Remerciements: