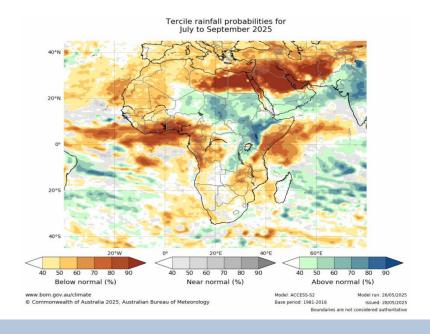

### DRIVERS FOR JJA AND JAS 2025 (INDIVIDUAL MODEL)

Base period: 1981-2018

Issued: 28/05/2025

© Commonwealth of Australia 2025, Australian Bureau of Meteorology