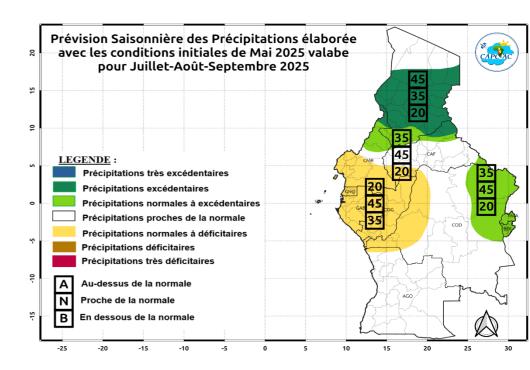

I. DRIVERS AND OUTLOOK PREDICTIONS FOR JJA AND JAS 2025





### I. CLIMATE ASSESSMENT FOR JFM AND FMA 2025



#### **CLIMATE ASSESSMENT FOR JFM 2025**







#### zlev 0.0 meters Time Jan-Mar 2025





### **CLIMATE ASSESSMENT FOR FMA 2025**













## II CLIMATOLOGICAL SITUATION FOR JJA AND JAS SEASONS IN CENTRAL AFRICA REGION



### **CLIMATOLOGICAL SITUATION FOR JJA AND JAS**











## DRIVERS AND OUTLOOK PREDICTIONS FOR JJA AND JAS 2025



### DRIVERS FOR JJA AND JAS 2025 (INDIVIDUAL MODEL)







Base period: 1981-2018

Issued: 28/05/2025

© Commonwealth of Australia 2025, Australian Bureau of Meteorology







### **DRIVERS FOR JJA 2025 (MULTI-MODELS)**













### **DRIVERS FOR JAS 2025 (MULTI-MODELS)**













#### **CONSOLIDATED PRECIPITATION FORECASTS**









### **CONSOLIDATED TEMPERATURE FORECASTS**









### Centre d'Application et de Prévision Climatologique de l'Afrique Centrale



\*\*\*\*\*\*

### **Merci Pour votre Attention**

### Remerciements: