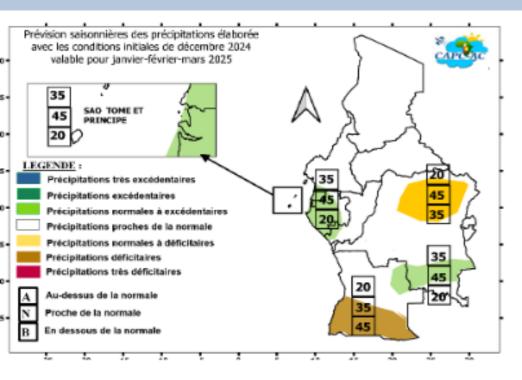

### Centre d'Application et de Prévision Climatologique de l'Afrique Centrale



\*\*\*\*\*

# NINETEENH AFRICAN CONTINENTAL CLIMATE OUTLOOK FORUM (ACCOF19)

Climate assessment for JFMA 2025 and Outlook for JJAS 2025 over Central Africa

May 30, 2025 Online

Contact : contact@capc-ac.net



### PRESENTATION PLAN



- I. CLIMATE ASSESSMENT FOR JFM AND FMA 2025
- II CLIMATOLOGICAL SITUATION FOR JJA AND JAS SEASONS
- III. DRIVERS AND OUTLOOK PREDICTIONS FOR JJA AND JAS 2025





### I. CLIMATE ASSESSMENT FOR JFM AND FMA 2025



#### **CLIMATE ASSESSMENT FOR JFM 2025**







#### zlev 0.0 meters Time Jan-Mar 2025





### **CLIMATE ASSESSMENT FOR FMA 2025**













## II CLIMATOLOGICAL SITUATION FOR JJA AND JAS SEASONS IN CENTRAL AFRICA REGION



### **CLIMATOLOGICAL SITUATION FOR JJA AND JAS**











## DRIVERS AND OUTLOOK PREDICTIONS FOR JJA AND JAS 2025



### DRIVERS FOR JJA AND JAS 2025 (INDIVIDUAL MODEL)







Base period: 1981-2018

Issued: 28/05/2025

© Commonwealth of Australia 2025, Australian Bureau of Meteorology







### **DRIVERS FOR JJA 2025 (MULTI-MODELS)**













### **DRIVERS FOR JAS 2025 (MULTI-MODELS)**













#### **CONSOLIDATED PRECIPITATION FORECASTS**









### **CONSOLIDATED TEMPERATURE FORECASTS**









### Centre d'Application et de Prévision Climatologique de l'Afrique Centrale



\*\*\*\*\*\*

###