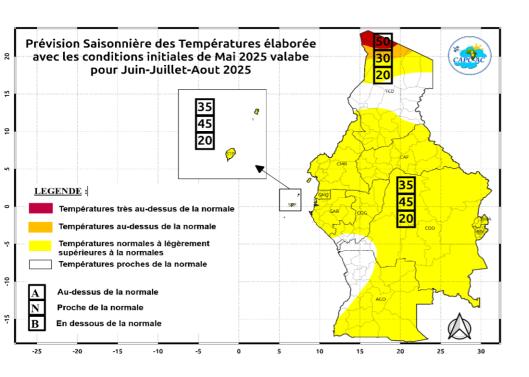

2025





### I. CLIMATE ASSESSMENT FOR JFM AND FMA 2025



#### **CLIMATE ASSESSMENT FOR JFM 2025**







#### zlev 0.0 meters Time Jan-Mar 2025





### **CLIMATE ASSESSMENT FOR FMA 2025**













## II CLIMATOLOGICAL SITUATION FOR JJA AND JAS SEASONS IN CENTRAL AFRICA REGION



### **CLIMATOLOGICAL SITUATION FOR JJA AND JAS**











## DRIVERS AND OUTLOOK PREDICTIONS FOR JJA AND JAS 2025



### DRIVERS FOR JJA AND JAS 2025 (INDIVIDUAL MODEL)







Base period: 1981-2018

Issued: 28/05/2025

© Commonwealth of Australia 2025, Australian Bureau of Meteorology







### **DRIVERS FOR JJA 2025 (MULTI-MODELS)**













### **DRIVERS FOR JAS 2025 (MULTI-MODELS)**













#### **CONSOLIDATED PRECIPITATION FORECASTS**









### **CONSOLIDATED TEMPERATURE FORECASTS**









### Centre d'Application et de Prévision Climatologique de l'Afrique Centrale



\*\*\*\*\*\*

### **Merci Pour votre Attention**

### Remerciements: