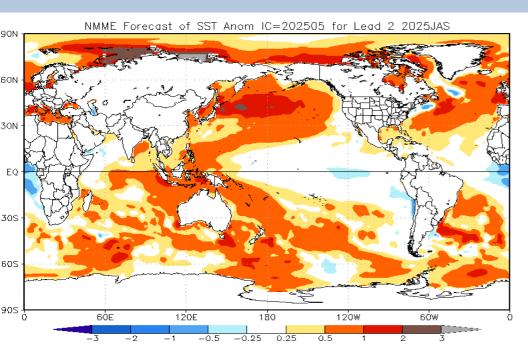

25
- II CLIMATOLOGICAL SITUATION FOR JJA AND JAS SEASONS
- III. DRIVERS AND OUTLOOK PREDICTIONS FOR JJA AND JAS 2025





### I. CLIMATE ASSESSMENT FOR JFM AND FMA 2025



#### **CLIMATE ASSESSMENT FOR JFM 2025**







#### zlev 0.0 meters Time Jan-Mar 2025





### **CLIMATE ASSESSMENT FOR FMA 2025**













## II CLIMATOLOGICAL SITUATION FOR JJA AND JAS SEASONS IN CENTRAL AFRICA REGION



### **CLIMATOLOGICAL SITUATION FOR JJA AND JAS**











## DRIVERS AND OUTLOOK PREDICTIONS FOR JJA AND JAS 2025



### DRIVERS FOR JJA AND JAS 2025 (INDIVIDUAL MODEL)







Base period: 1981-2018

Issued: 28/05/2025

© Commonwealth of Australia 2025, Australian Bureau of Meteorology







### **DRIVERS FOR JJA 2025 (MULTI-MODELS)**













### **DRIVERS FOR JAS 2025 (MULTI-MODELS)**













#### **CONSOLIDATED PRECIPITATION FORECASTS**









### **CONSOLIDATED TEMPERATURE FORECASTS**









### Centre d'Application et de Prévision Climatologique de l'Afrique Centrale



\*\*\*\*\*\*

### **Merci Pour votre Attention**

### Remerciements: