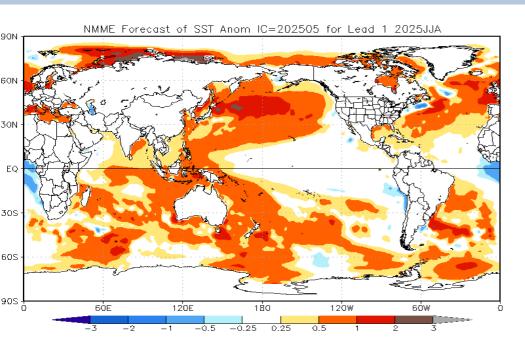

## DRIVERS AND OUTLOOK PREDICTIONS FOR JJA AND JAS 2025

### **DRIVERS FOR JJA 2025 (MULTI-MODELS)**