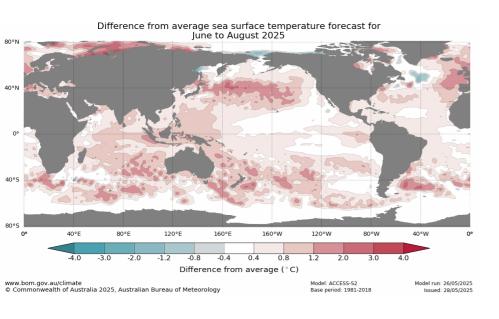

### DRIVERS FOR JJA AND JAS 2025 (INDIVIDUAL MODEL)

Base period: 1981-2018

Issued: 28/05/2025

© Commonwealth of Australia 2025, Australian Bureau of Meteorology